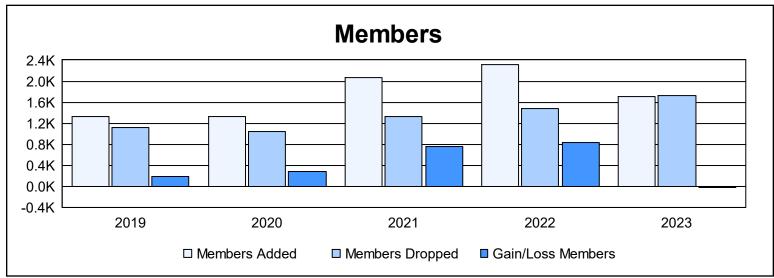

| Year      | New<br>Clubs | Dropped<br>Clubs | Gain/<br>Loss<br>Clubs | New<br>Members | Charter<br>Members | Reinstate<br>Members | Transfer<br>Members | Total<br>Member<br>Added | Total<br>Members<br>Dropped | Gain/<br>Loss<br>Members |
|-----------|--------------|------------------|------------------------|----------------|--------------------|----------------------|---------------------|--------------------------|-----------------------------|--------------------------|
| 2018-2019 | 18           | 10               | 8                      | 673            | 523                | 110                  | 11                  | 1,317                    | 1,123                       | 194                      |
| 2019-2020 | 25           | 2                | 23                     | 524            | 702                | 77                   | 22                  | 1,325                    | 1,036                       | 289                      |
| 2020-2021 | 35           | 5                | 30                     | 936            | 1,016              | 111                  | 4                   | 2,067                    | 1,318                       | 749                      |
| 2021-2022 | 51           | 7                | 44                     | 914            | 1,322              | 65                   | 7                   | 2,308                    | 1,471                       | 837                      |
| 2022-2023 | 24           | 17               | 7                      | 872            | 682                | 137                  | 14                  | 1,705                    | 1,719                       | -14                      |
| Average   | 31           | 8                | 22                     | 784            | 849                | 100                  | 12                  | 1,744                    | 1,333                       | 411                      |