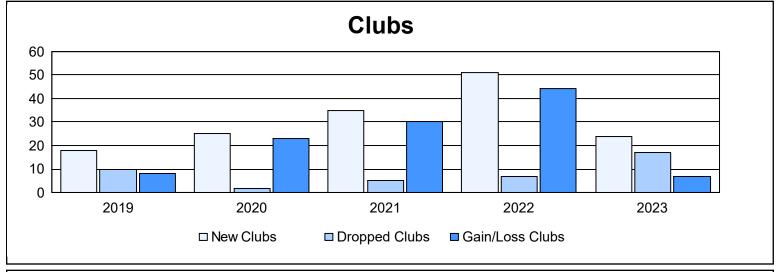

| Year      | New<br>Clubs | Dropped<br>Clubs | Gain/<br>Loss<br>Clubs | New<br>Members | Charter<br>Members | Reinstate<br>Members | Transfer<br>Members | Total<br>Member<br>Added | Total<br>Members<br>Dropped | Gain/<br>Loss<br>Members |
|-----------|--------------|------------------|------------------------|----------------|--------------------|----------------------|---------------------|--------------------------|-----------------------------|--------------------------|
| 2018-2019 | 18           | 10               | 8                      | 673            | 523                | 110                  | 11                  | 1,317                    | 1,123                       | 194                      |
| 2019-2020 | 25           | 2                | 23                     | 524            | 702                | 77                   | 22                  | 1,325                    | 1,036                       | 289                      |
| 2020-2021 | 35           | 5                | 30                     | 936            | 1,016              | 111                  | 4                   | 2,067                    | 1,318                       | 749                      |
| 2021-2022 | 51           | 7                | 44                     | 914            | 1,322              | 65                   | 7                   | 2,308                    | 1,471                       | 837                      |
| 2022-2023 | 24           | 17               | 7                      | 872            | 682                | 137                  | 14                  | 1,705                    | 1,719                       | -14                      |
| Average   | 31           | 8                | 22                     | 784            | 849                | 100                  | 12                  | 1,744                    | 1,333                       | 411                      |